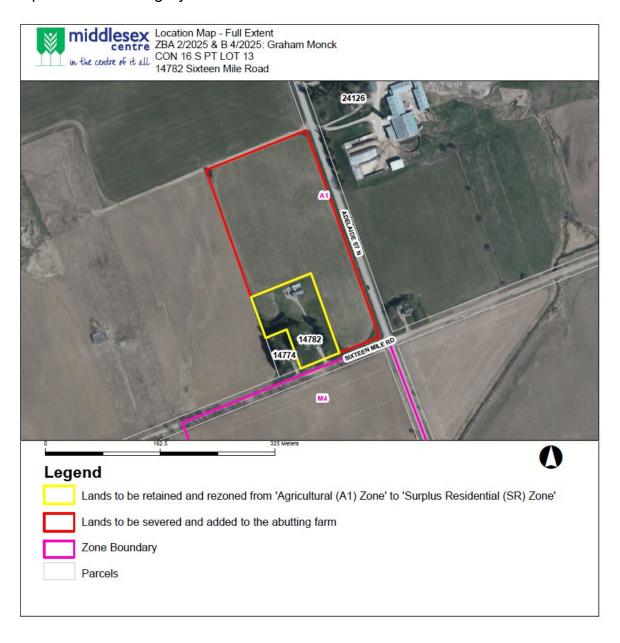

## PURPOSE AND EFFECT OF BY-LAW NUMBER 2025-56

The subject property is located on the northwest corner of Sixteen Mile Road and Adelaide Street North. The land is legally described as Concession 16 S Part Lot 13 (former Township of London), in the Municipality of Middlesex Centre, County of Middlesex, and is municipally known as 14782 Sixteen Mile Road.

The Zoning By-law Amendment rezones the retained parcel from the 'Agricultural (A1)' zone to 'Surplus Residence (SR)' zone.

The governing Zoning By-law for the subject property is the Middlesex Centre Comprehensive Zoning By-law 2005-005.