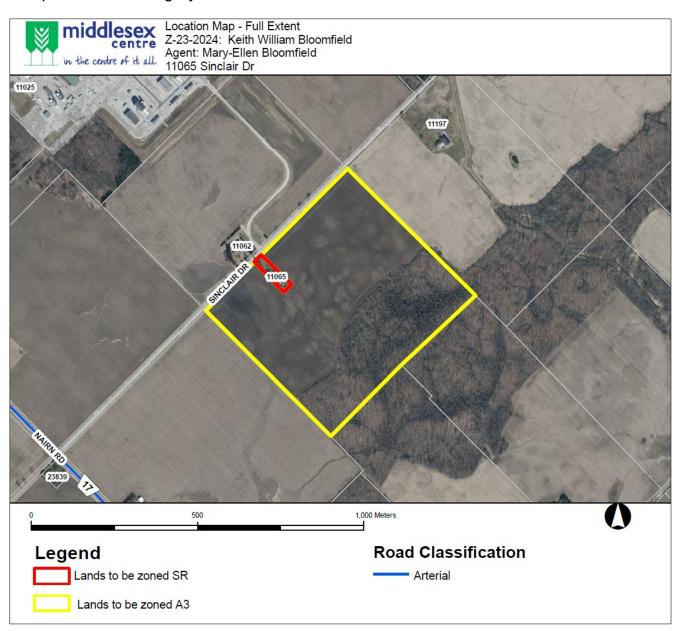

## **PURPOSE AND EFFECT OF BY-LAW NUMBER 2025-030**

The subject property is located on the south side of Sinclair Drive, east of Nairn Road. The land is legally described as Part of Lot 14, Concession 6 North, in the Municipality of Middlesex Centre, County of Middlesex, and is municipally known as 11065 Sinclair Drive.

The Zoning By-law Amendment rezones the retained farm parcel from the 'Agricultural (A1)' zone to the 'Agricultural - Restricted (A3)' zone, and rezones the severed, non-farm parcel from the 'Agricultural (A1)' zone to the 'Surplus Residence (SR)' zone.