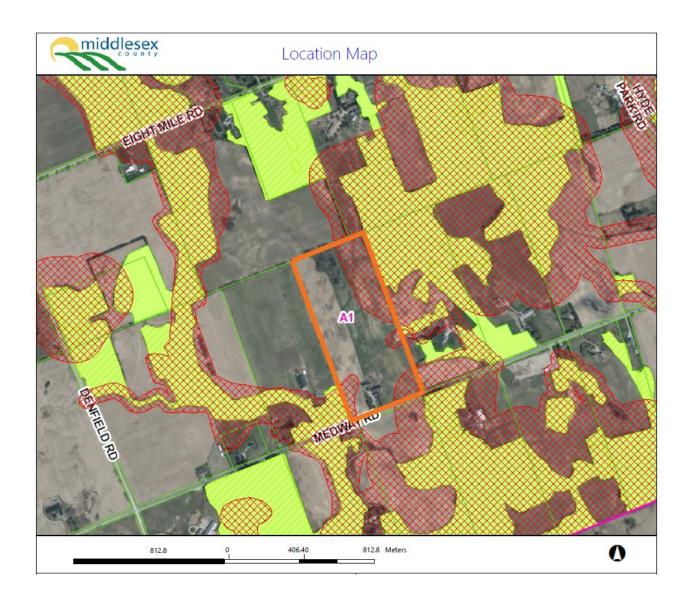

## **PURPOSE AND EFFECT OF BY-LAW NUMBER 2023-088**

The subject property, 13082 Medway Road, is located on the north side of Medway Road, east of Denfield Road. The property is legally described as Concession 7 S PT Lot 27 (geographic Township of London), Municipality of Middlesex Centre.

The zoning by-law amendment adds a temporary use zone (t-1) which permits an existing single detached dwelling to remain on the property for a period of up to 3 years while the construction of a new single detached dwelling is undertaken. The existing dwelling shall be removed upon the completion of the construction of the new single detached dwelling, or at the end of the 3-year period, whichever comes first.