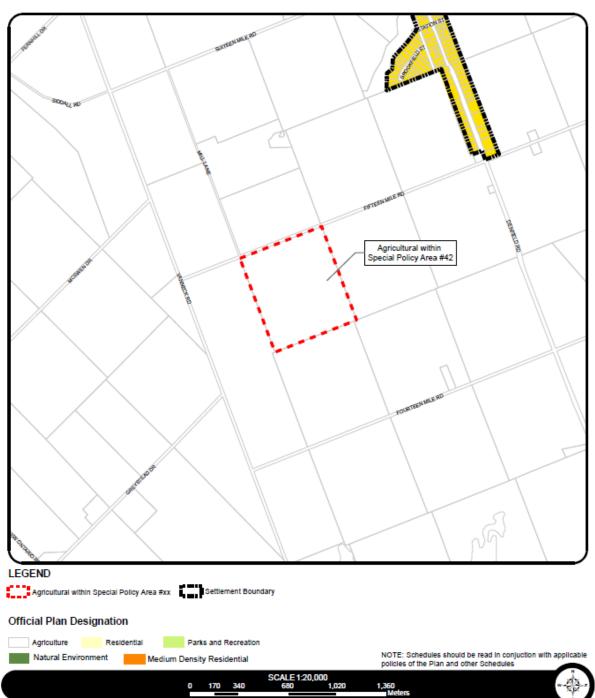

The purpose and effect of the Official Plan Amendment application is to re-designate the subject property from the Agricultural designation to an Agricultural Special Policy Area designation to allow an additional residential unit within an agricultural building which is otherwise not permitted.

## SCHEDULE A: TO OFFICIAL PLAN AMENDMENT #60

## SCHEDULE A: LAND USE PLAN

MUNICIPALITY OF MIDDLESEX CENTRE OFFICIAL PLAN